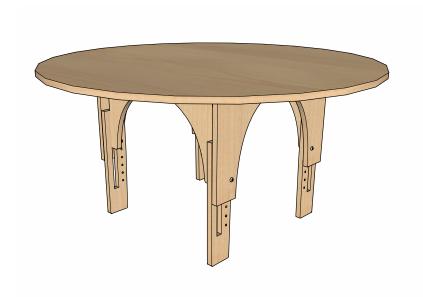

#### Description

Adjust Seated Table Circular in Fusion Maple

The **round** version of our **Reach Table** was created to offer variety and further soften the lines in the learning space.

Natural Pod has a large section of table sizes and configurations to suit all ages, from the early learning years, through Grades K-12 and beyond.